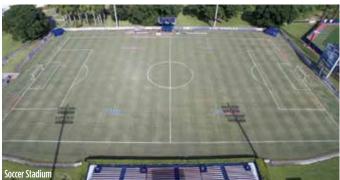

## FLORIDA INTERNATIONAL UNIVERSITY 11200 SW 8th St. Miami, FL 33199 fiusports.com

The FIU baseball stadium is located on the main campus of Florida International University. It is the home of the FIU Panthers college baseball team. The soccer stadium is home to the FIU men's and women's soccer teams. The Ocean Bank Convocation Center (OBCC) is a multipurpose arena located on FIU's main campus. It is home to the FIU men's and women's basketball and volleyball teams. It is a 94,000-square-foot building with locker rooms, classrooms, suites and a front lobby that can be used for private events. Home to FIU football, Riccardo Silva Stadium is a 20,000-seat facility that is a great location for a variety of events. On FIU's Biscayne Bay campus, the Aquatic Center has an Olympic pool and stand-alone diving well. All FIU teams play in Conference USA in Division I.

## **SEATING CAPACITY**

- Baseball Stadium 2.000
- Soccer Stadium 1,000
- OBCC 2,500-3,500
- Riccardo Silva Stadium 20,000