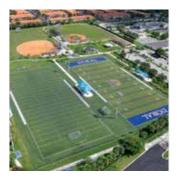

## HARD ROCK STADIUM 347 Don Shula Drive Miami Gardens, FL 33056 hardrockstadium.com

Hard Rock Stadium is home to the Miami Dolphins, University of Miami football, the Miami Open tennis tournament, world-class soccer and many other global events. Whether it's an intimate group affair or an event hosting thousands of people, the newly renovated Hard Rock Stadium transforms into the perfect venue for all events, regardless of size. Host any event at the facility and experience the quality of service, atmosphere and history that encompasses this world-class destination.

## PLAYING SURFACES

- One permanent NFL football field
- 28 permanent tennis courts
- Temporary Soccer, lacrosse, basketball, track, swimming and various other facilities