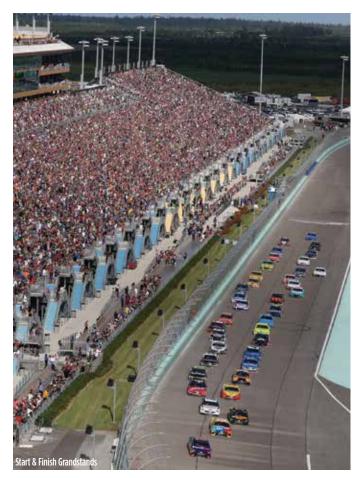

## HOMESTEAD-MIAMI SPEEDWAY One Ralph Sanchez Speedway Blvd. Homestead, FL 33035 homesteadmiamispeedway.com

Homestead-Miami Speedway has been open since 1995, following an initiative to spur economic recovery in the aftermath of Hurricane Andrew. The Speedway, which was founded by Miami businessman, racing enthusiast and philanthropist Ralph Sanchez, is a 650-acre facility that features a 1.5-mile oval and 2.21-mile road course. The Speedway hosts on-track events nearly 300 days per year and generates more than \$301 million annually for the region.

## **SEATING CAPACITY**

- Permanent 36.000
- Speedway Terrace is a premium area on the fourth floor of the administration building and has a capacity of 1,800.
- The Speedway has 20 skybox suites.
   Each can seat up to 40 people. These are all-inclusive on race weekends.
- Champions Club seats 850 people and is an all-inclusive premium area in Turn One. From Champions Club, there is a view of both the entire oval and the road course.
- Pit Box is located just above Gatorade Victory Lane and pit road, in the track's infield. It can seat 90 guests and is the closest seat to all the action on race weekends.