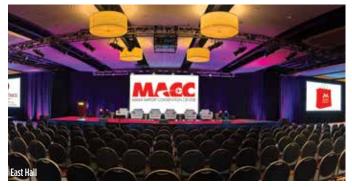

## MIAMI AIRPORT CONVENTION CENTER 711 NW 72nd Ave. Miami, FL 33126 macc.com

The Miami Airport Convention Center (MACC) is centrally located next to Miami International Airport. With 172,000 square feet of function space, it can accommodate trade shows of up to 485 booths and host large special events in its new executive level meeting facilities – including a 29,000-square-foot ballroom that can accommodate up to 2,500 guests. A renovated Reception Area welcomes function and trade show attendees with two registration areas for easier access. Also within the MACC Reception Area are Janus Boards that can inform guests about weather forecasts, local areas of interest, flight arrivals and departures, the daily event schedule, available amenities and more. A coffee shop and five restaurants and lounges are also conveniently accessible.

## **PLAYING SURFACES**

- Two main halls
- Expansive fitness center with indoor basketball court

## **TYPES OF SURFACES**

- West Hall Concrete flooring
- East Hall Carpet

## **DIMENSIONS OF PLAYING SURFACES**

- West Hall 49,000 square feet
- East Hall 28,000 square feet
- Royal Poinciana Ballroom 28,000 square feet
- Poinciana Ballroom 10,000 square feet
- Ballroom 7,000 square feet
- Ballroom 6,000 square feet