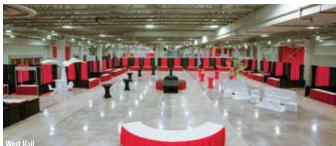

## **PLAYING SURFACES**

- Two main halls
- Expansive fitness center with indoor basketball court

## **TYPES OF SURFACES**

- West Hall Concrete flooring
- East Hall Carpet

## **DIMENSIONS OF PLAYING SURFACES**

- West Hall 49,000 square feet
- East Hall 28,000 square feet
- Royal Poinciana Ballroom 28,000 square feet
- Poinciana Ballroom 10,000 square feet
- Ballroom 7,000 square feet
- Ballroom 6,000 square feet