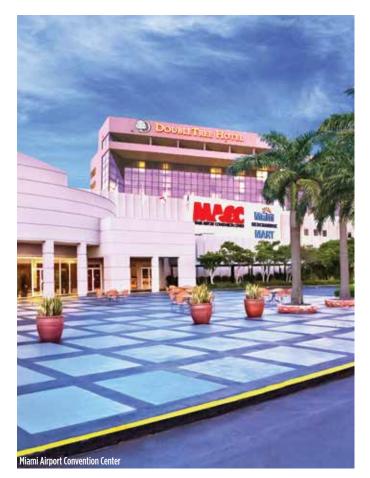

## MIAMI AIRPORT CONVENTION CENTER 711 NW 72nd Ave. Miami, FL 33126 macc.com

The Miami Airport Convention Center (MACC) is centrally located next to Miami International Airport. With 172,000 square feet of function space, it can accommodate trade shows of up to 485 booths and host large special events in its new executive level meeting facilities – including a 29,000-square-foot ballroom that can accommodate up to 2,500 guests. A renovated Reception Area welcomes function and trade show attendees with two registration areas for easier access. Also within the MACC Reception Area are Janus Boards that can inform guests about weather forecasts, local areas of interest, flight arrivals and departures, the daily event schedule, available amenities and more. A coffee shop and five restaurants and lounges are also conveniently accessible.

## **HIGH-PROFILE EVENTS HOSTED**

- Pan American International Karate Tournament
- Miami Tai Kai Tournament
- American Tae Kwan Do Association
- National Cheerleading Camp
- Florida Chess Tournament

## SPORTS & EVENTS THAT CAN BE HOSTED

 A wide variety of events including martial arts, fencing, boxing and other related activities best suited for indoor venues

## **PLAYING SURFACES**

- Two main halls
- Expansive fitness center with indoor basketball court

## **TYPES OF SURFACES**

- West Hall Concrete flooring
- East Hall Carpet

## **DIMENSIONS OF PLAYING SURFACES**

- West Hall 49,000 square feet
- East Hall 28,000 square feet
- Royal Poinciana Ballroom 28,000 square feet
- Poinciana Ballroom 10,000 square feet
- Ballroom 7,000 square feet
- Ballroom 6,000 square feet