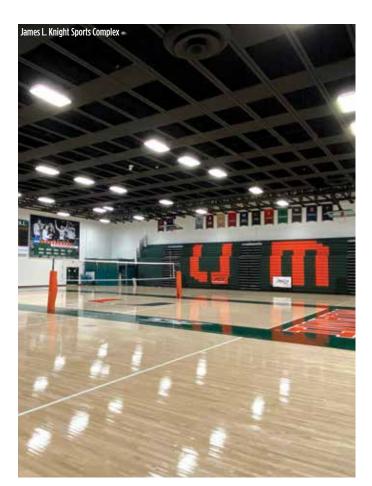

Located on the school's main campus in Coral Gables, Alex Rodriguez Park at Mark Light Field is home to the University of Miami Hurricanes baseball team. Winners of four National Championships, the program has produced many Major League Baseball players. Cobb Stadium serves as the home to the University of Miami's women's soccer and men's and women's track and field programs. The stadium features a state-of-the-art, full-size soccer playing field centered inside an eight-lane, top-of-the-line rubber track. The Neil Schiff Tennis Center, home of the Miami men's and women's tennis teams, was built to support college, amateur and professional tennis competitions. The James L. Knight Sports Complex houses three hard-surfaced, full-sized volleyball courts that were refurbished in 2019. The complex is the home facility of the university's volleyball program.

### **SEATING CAPACITY**

- Alex Rodriguez Park 3,571
- Cobb Stadium 500
- Neil Schiff Tennis Center 1,000
- James L. Knight Sports Complex 1,050

## SQUARE FOOTAGE OF AVAILABLE SPACE AND DISTANCE BETWEEN PILLARS

 James L. Knight Sports Complex -14,213 square feet

## INDOOR SPACE CEILING HEIGHT

• James L. Knight Sports Complex - 30 feet

Courtesy of University of Miami