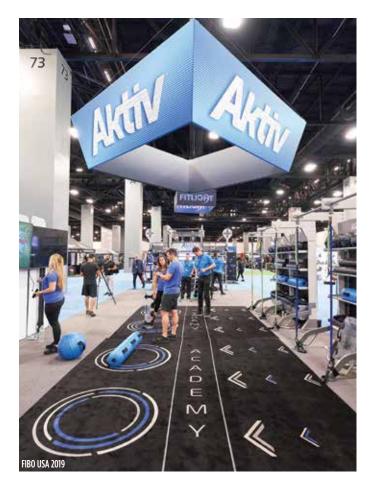

491,654 square feet of configurable and contiguous space

- Grand Lobby 98,495 square feet
- Grand Ballroom 60,979 square feet
- Grand Ballroom Pre-Function Space 17,950 square feet
- Four Junior Ballrooms
   Ocean Drive Room 15,858 square feet
   Lincoln Road Room 16,020 square feet
   Sunset Vista Room 19,714 square feet
   Art Deco Room 12,266 square feet

## **SEATING CAPACITY**

Varies by specific venue and room

## **LIGHTING FEATURES**

• LED Lighting

## SQUARE FOOTAGE OF AVAILABLE SPACE AND DISTANCE BETWEEN PILLARS

Varies by hall

## **PARKING SPACES**

• 800 rooftop parking spaces

## **INDOOR SPACE CEILING HEIGHT**

- Exhibition Halls 34.8 feet
- Grand Ballroom 30 feet
- Sunset Vista Room 27.8 feet
- Ocean Drive Room 24 feet
- Lincoln Road Room 24 feet
- Art Deco Room 24 feet







Courtesy of Miami Beach Convention Center



## JAMES L. KNIGHT CENTER 400 SE 2nd Ave. Miami, FL 33131 jlkc.com

The James L. Knight International Center is a world-class multipurpose entertainment, meeting and convention complex located in the heart of Downtown Miami's business, commercial and financial district. Owned by the City of Miami and managed by ASM Global, the center is comprised of the James L. Knight Center, the Miami Convention Center, Miami Conference Center and the Hyatt Regency Miami hotel.

## **HIGH-PROFILE EVENTS HOSTED**

- World Championship Boxing
- · Glory Kickboxing Series
- NPC National Bodybuilding

## SPORTS & EVENTS THAT CAN BE HOSTED

- Ring events (all types)
- Tennis
- · Basketball (former UM home court)
- eSports

## **PLAYING SURFACES**

• 16,000 squ