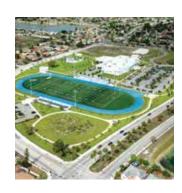

## MIAMI BEACH CONVENTION CENTER 1901 Convention Center Drive Miami Beach, FL 33139 miamibeachconvention.com

Nestled in the heart of Miami Beach, the state-of-the-art Miami Beach Convention Center (MBCC) offers flexible special event and exhibition spaces near beautiful beaches, fine dining and 5-star resorts. The MBCC welcomes more than 600,000 visitors annually and is located just 12 miles away from Miami International Airport. Newly reimagined following a \$620 million renovation, the MBCC features a 10,000-square-foot full-size production kitchen, \$7.1 million worth of art curated by the City of Miami Beach Art in Public Places program, approximately 1,610 miles of fiber optic cabling and 480 miles of copper wiring to support all IT communications, up to 400 Bluetooth enabled beacons to support the venue's wayfinding app, and free Wi-Fi in all common areas and meeting rooms.