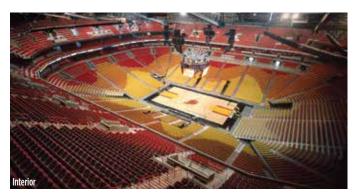

## MIAMI HEAT ARENA 601 Biscayne Blvd. Miami, FL 33132 aaarena.com

Miami HEAT Arena is a state-of-the-art multipurpose LEED certified sports and entertainment venue. The highly professional staff is committed to providing the highest standards of service and ensuring the best possible experience. The venue specializes in unique events, utilizing arena special effects, sound elements and team entertainment for private parties and corporate meetings. Catering menus are custom designed to fit most themes and budgets in this one-stop venue.

## **SEATING CAPACITY**

- Arena Floor Approximately 20,000
- Floor capacity 1,200 banquet style
- Floor capacity 2,000 cocktail style
- Inner Bowl Seating for up to 20,000
- North Lounge Approximately 95
- South Lounge Approximately 110
- Bacardí Ocho Lounge Approximately 150
- Hyde Lounge Approximately 250
- The East Plaza Approximately 3,000
- 601 Visit 601 miami.com for information