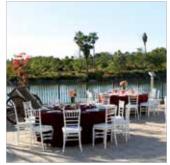

## **BRIZA ON THE BAY**

## brizaonthebay.com

This waterfront venue offering a 5,000-square-foot open floor plan has endless potential. It has 120 feet of marina waterfront views and retractable 14-foot-high windows. Indoor and outdoor event space seats 30 to 350 guests, and cocktail reception up to 700 quests. With

built-in audio-visual, stage and lighting, planning meetings has never been easier. The amazing food can be customized.