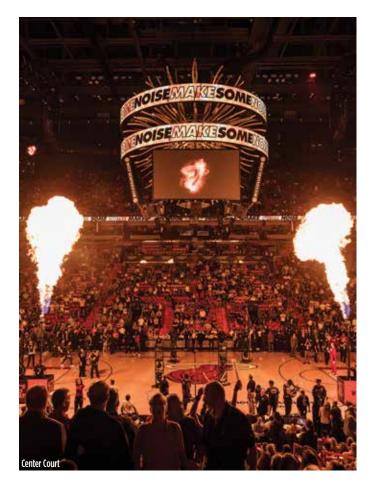

## MIAMI HEAT ARENA 601 Biscayne Blvd. Miami, FL 33132 aaarena.com

Miami HEAT Arena is a state-of-the-art multipurpose LEED certified sports and entertainment venue. The highly professional staff is committed to providing the highest standards of service and ensuring the best possible experience. The venue specializes in unique events, utilizing arena special effects, sound elements and team entertainment for private parties and corporate meetings. Catering menus are custom designed to fit most themes and budgets in this one-stop venue.

## **HIGH-PROFILE EVENTS HOSTED**

- NBA games
- 2009 NCAA Men's Basketball Tournament, Rounds 1-2
- Concerts and events

## **SEATING CAPACITY**

- Arena Floor Approximately 20,000
- Floor capacity 1,200 banquet style
- Floor capacity 2,000 cocktail style
- Inner Bowl Seating for up to 20,000
- North Lounge Approximately 95
- South Lounge Approximately 110
- Bacardí Ocho Lounge Approximately 150
- Hyde Lounge Approximately 250
- The East Plaza Approximately 3,000
- 601 Visit 601 miami.com for information